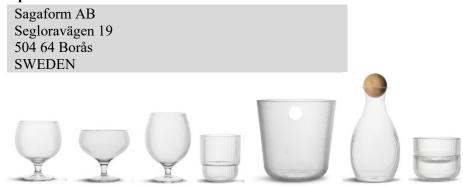

#### **Product**

Billi rPET serie - Wine, coupe, beer, water glass. Wine cooler, carafe, bowl. Art no 5018477 5018478 5018479 5018480 5018481 5018482 5018483 5018491 5018492 5018493

[Product Name/Article Number]